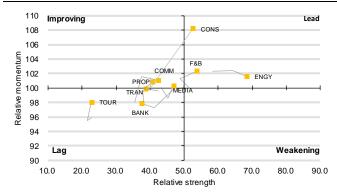

Source: Bloomberg, Krungsri Securities

Figure 8: Leading sectors

Source: Bloomberg, Krungsri Securities

Figure 9: Lagging sectors

Source: Bloomberg, Krungsri Securities

Figure 10: Weekly top picks (20 - 24 January 2020)