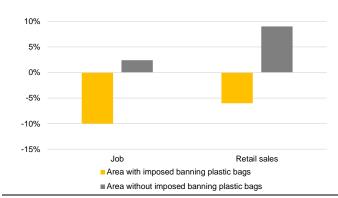

#### Case study: Ban could backfire on the economy

Thailand was ranked 10<sup>th</sup> in a 2019 survey on plastic waste in the sea, but the country is now one of few countries in the world with an explicit ban on the use of plastic bags. Figure 3 shows China, India, Australia and several countries in Africa are among major economies which have implemented the ban. Meanwhile, the US and Europe have adopted a partial ban or charge for plastic bags.

The benefits of the ban remain unclear, but it could backfire on the economy. This explains why major countries in Europe and the US appear reluctant to adopt the policy. A study by the National Center for Policy Analysis (NCPA) shows that a ban on plastic bag use by grocers and retailers had reduced sales for those retailers and created windfall gains for stores in areas that are not subject to the ban.

The NCPA conducted a survey in Los Angeles where thin-film bags have been banned since July 2011. The survey found most stores in the area with a ban saw sales drop by an average 6%, while stores in areas not subject to the ban reported an average of 9% growth in sales. The study shows consumers changed their shopping behavior by purchasing more at stores that still offer plastic bags. Additionally, stores subject to the ban had trimmed manpower by 10% while stores not subject to the ban saw a 2.4% increase in headcount.