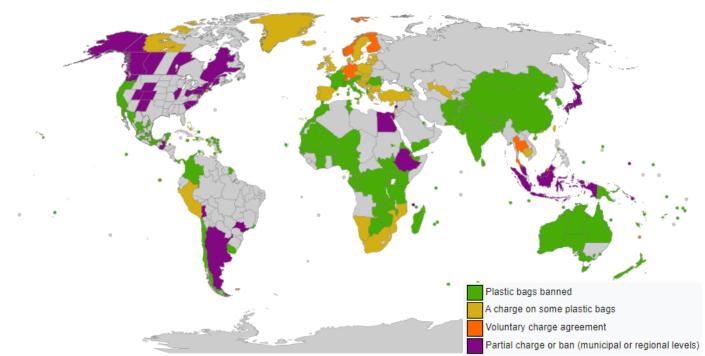

Figure 3: Phasing out plastic bags around the world

Source: Wikipedia, Krungsri Securities

#### Case study: Ban could backfire on the economy

Thailand was ranked 10<sup>th</sup> in a 2019 survey on plastic waste in the sea, but the country is now one of few countries in the world with an explicit ban on the use of plastic bags. Figure 3 shows China, India, Australia and several countries in Africa are among major economies which have implemented the ban. Meanwhile, the US and Europe have adopted a partial ban or charge for plastic bags.