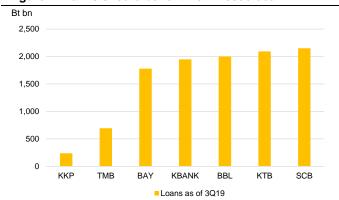

#### **Bank: War profiteering**

In the commerce sector, the Tesco Lotus should remain in the spotlight as BJC had confirmed last week it was bidding for that. There has not been any announcement from CPALL. The deal has raised concerns the winner would need to raise capital to fund the acquisition, which had pressured CPALL and BJC's share prices in the last few weeks. But market has started to look beyond that and is seeking other beneficiaries of the deal. In this case, banks are in a favorable position to profit because no matter who wins, the company would need short-term funding or a bridging loan. In 2016 when BJC took over Big C, the company took a Bt220b bridging loan to finance the acquisition before it raised capital (Bt56b) and issued debentures (Bt130b) as a source of long-term funding. The Tesco is large at Bt200-300b, so it is likely to be a syndicated loan, which means all major banks could benefit. Loans outstanding at eight major banks in Thailand was Bt11.7tn at end 3Q19, while Bank of Thailand reported Bt14.7tn for the country. This means the Tesco deal could contribute 1.5-2.0% loan growth in the system.

Figure 1: Banks should benefit from Tesco deal

Source: Company data, Krungsri Securities

Figure 2: Hypermarkets could shift to online platform

Source: Company data, Krungsri Securities