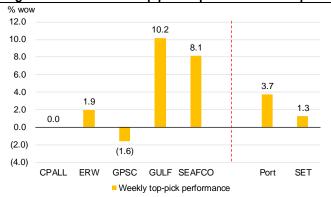

#### Relief induced a rebound

The SET Index rose 1.1% to 1,600 last week while our portfolio returned 3.7%. The market was range-bound early last week before investors turned risk-on after the US and China signed phase one trade agreement on Jan 15. Top performers were Construction Service, F&B and Utility sectors, while Tourism, Petrochemical and Construction Material were among those which underperformed. Construction Services gained after the government passed the budget bill, especially after Deputy PM Somkid said he would accelerate disbursements of up to Bt1tn by 2Q20. F&B benefitted from higher food price due to ASF and Chinese New Year effects. Meanwhile, there were speculation Utility counters would benefit from new investment projects and possibly an increase in Ft along with rising fuel prices.

Source: Bloomberg, \* Krungsri Securities estimates

Figure 11: Last week's top picks - performance and portfolio return

Source: Bloomberg, Krungsri Securities

Source: Bloomberg, Krungsri Securities