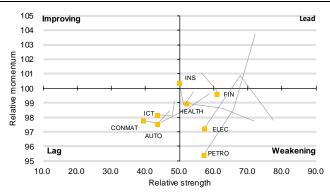

Source: Bloomberg, Krungsri Securities

Figure 8: Leading sectors

Source: Bloomberg, Krungsri Securities

Figure 9: Lagging sectors

Source: Bloomberg, Krungsri Securities

Figure 10: Weekly top picks (20 - 24 January 2020)