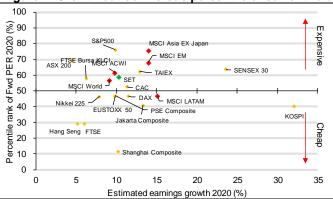

Source: Bloomberg, Krungsri Securities

Note: Percentages shown in the table are probabilities of SET Index finishing the day with positive return calculated from the data since 2000

Figure 7: Growth outlook versus percentile of current valuation relative to historical levels

Source: Bloomberg, Krungsri Securities

100 <u>8</u> 90 Expensive rank of Fwd PER 2020 80 ICT CONM • F&B 70 MEDIA FIN HEALTH 60 50 TOUR TRAN PETRO ENGY 40 COMM PROP Cheap 30 Percentile 20 CONS 10 0 30 50 60 Sector average earnings growth 2020 (%)