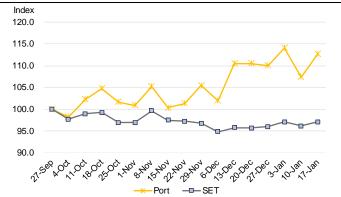

#### Relief induced a rebound

The SET Index rose 1.1% to 1,600 last week while our portfolio returned 3.7%. The market was range-bound early last week before investors turned risk-on after the US and China signed phase one trade agreement on Jan 15. Top performers were Construction Service, F&B and Utility sectors, while Tourism, Petrochemical and Construction Material were among those which underperformed. Construction Services gained after the government passed the budget bill, especially after Deputy PM Somkid said he would accelerate disbursements of up to Bt1tn by 2Q20. F&B benefitted from higher food price due to ASF and Chinese New Year effects. Meanwhile, there were speculation Utility counters would benefit from new investment projects and possibly an increase in Ft along with rising fuel prices.

Source: Bloomberg, \* Krungsri Securities estimates

Figure 11: Last week's top picks - performance and portfolio return

Source: Bloomberg, Krungsri Securities

Source: Bloomberg, Krungsri Securities