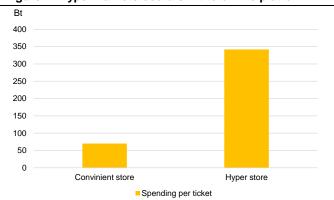

#### Downside risk to consumption as spending per ticket could drop

We have observed over the past few weeks that consumers have struggled to adjust the way they shop by carrying their own bags. Moreover, we observed spending per ticket had dropped in retail stores near our office and homes as consumers could carry fewer items. Survey of store cashiers affirmed our view. Hence, the ban has created downside risk to private consumption in 1H20.

#### Impact would be asymmetrical as large retailers shift to online platform

The impact of the plastic bag ban on retail stores could be asymmetrical. Large-scale modern trade supermarkets (Top, Central, The Mall, Foodland, Makro, Tesco, Robinson, Big C, Powerbuy) could struggle with the new environment for a few months but shifting the focus from brick-and-mortar stores to online platforms could mitigate the impact. However, medium-size retailers or grab-and-go convenient stores (7-11) could suffer the most as customers might prefer to buy fewer items per transaction. Small retail grocery stores might choose to ignore the ban, so the impact could be minimal on this segment.