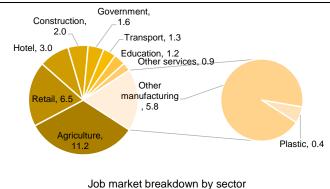

The plastic industry plays a crucial role in the Thai economy. There are 2,825 registered entrepreneurs and more than 400,000 people work in the industry, according to PIC (Plastic Intelligence Center). The industry generated Bt1.1tn for the country or 6.7% of national GDP. If consumers could change their shopping behavior, banning plastic bags could cost the economy not only in terms of weaker consumption spending but also hurt the job market.